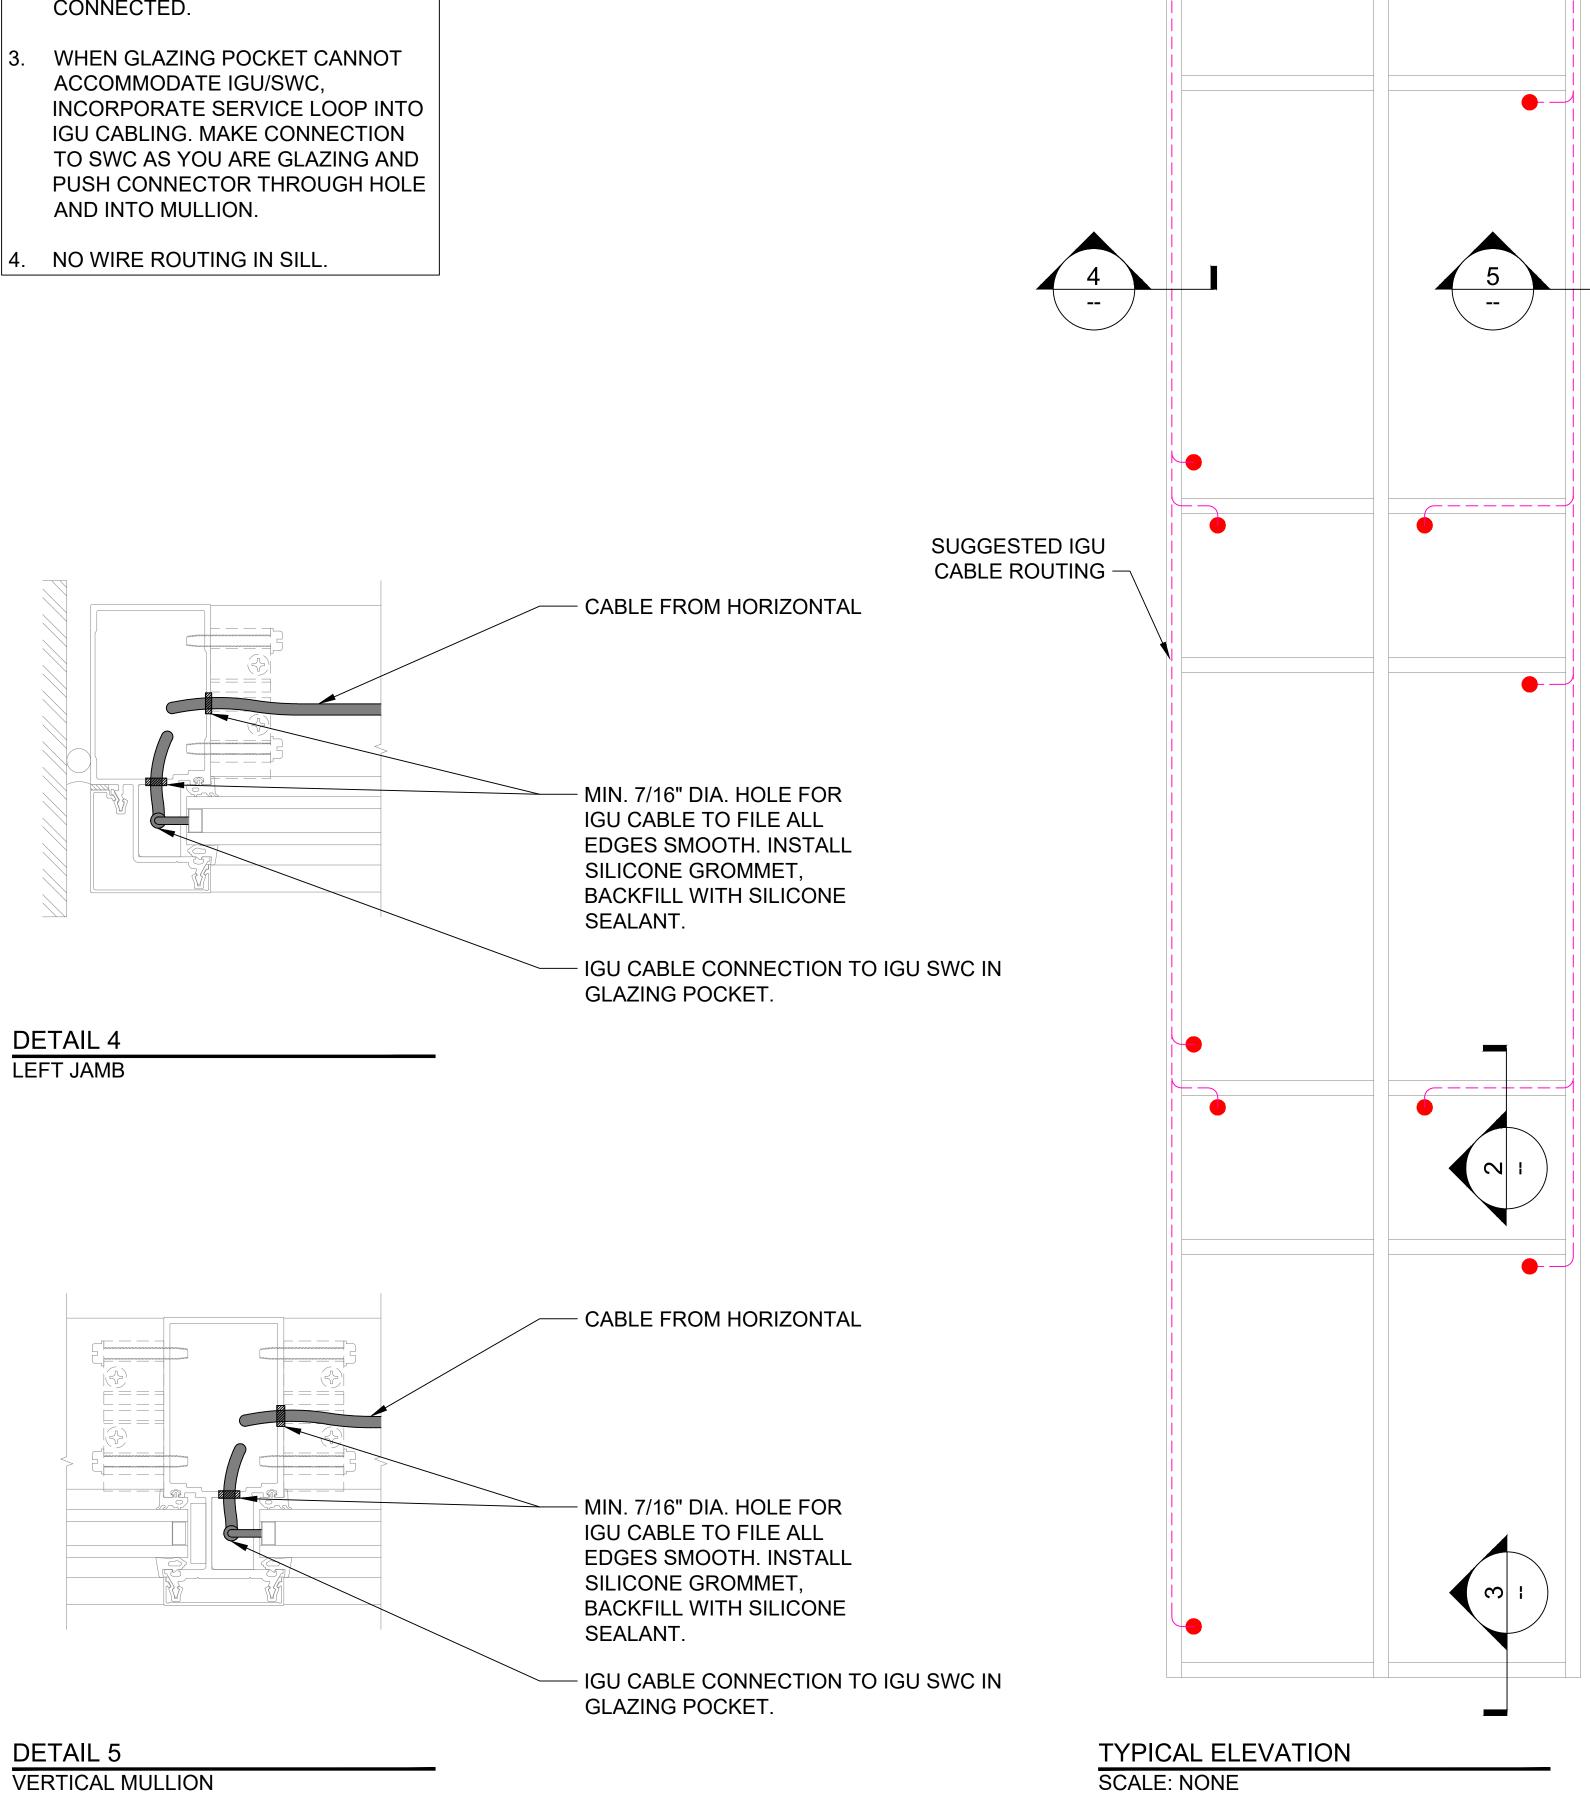

DETAIL 2 HORIZONTAL MULLION

NO CABLE ROUTING IN SILL

DETAIL 3

INSTALLER TO PROVIDE GROMMETS AT ALL FRAME PENETRATIONS WHERE POSSIBLE TO AVOID CABLE DAMAGE.

2. INSTALLER TO LABEL IGU CABLES WITH IGU NAME TO WHICH IT IS CONNECTED.

WHEN GLAZING POCKET CANNOT ACCOMMODATE IGU/SWC, IGU CABLING. MAKE CONNECTION TO SWC AS YOU ARE GLAZING AND

SUGGESTED SMART

(SWC) ORIENTATIONS -

WINDOW CONNECTOR

INSTALLATION DETAILS: FOR YCW 750 IG - CW

VIEW INC. CONFIDENTIAL: THIS DOCUMENT AND THE INFORMATION CONTAINED IN IT ARE CONFIDENTIAL, AND CANNOT BE COPIED OR DISCLOSED IN WHOLE OR IN PART WITHOUT THE EXPRESS WRITTEN CONSENT OF VIEW, INC.®