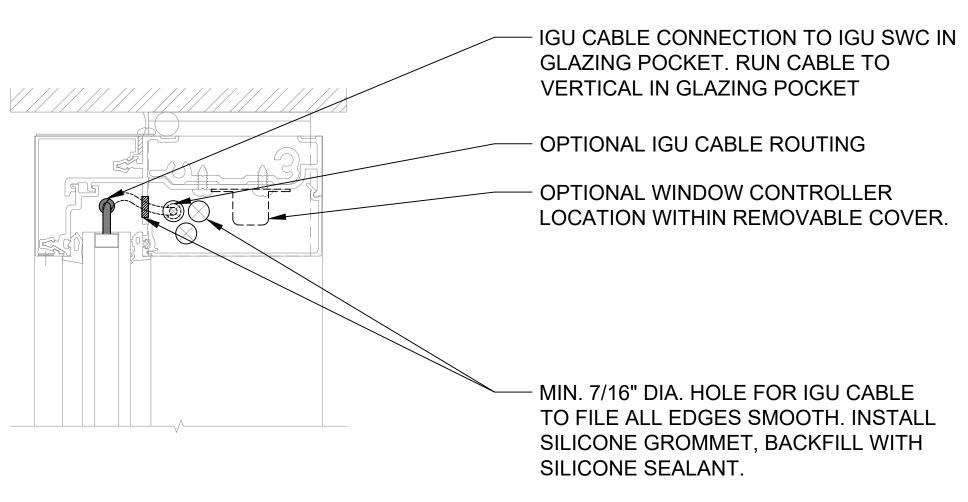

**DETAIL 1** HEAD

> IGU CABLE CONNECTION TO IGU SWC IN GLAZING POCKET. RUN CABLE TO VERTICAL IN GLAZING POCKET OPTIONAL IGU CABLE ROUTING OPTIONAL WINDOW CONTROLLER LOCATION WITHIN REMOVABLE COVER. - MIN. 7/16" DIA. HOLE FOR IGU CABLE TO FILE ALL EDGES SMOOTH. INSTALL SILICONE GROMMET, BACKFILL WITH SILICONE SEALANT.